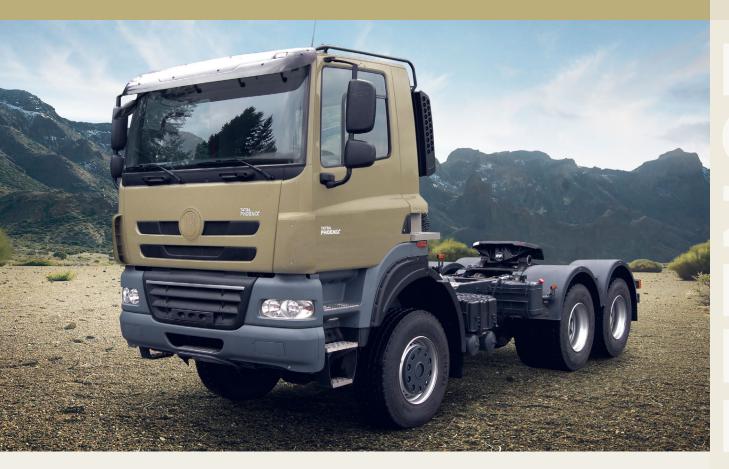

### T 158 - 8P3N36.341 6×6.2R

#### 6×6 SEMITRAILER TRACTOR

The 6×6 semitrailer tractor of the TATRA PHOENIX family is the so-called commercial off-the-shelf (COTS) product; it is a vehicle just with a few modifications to its serial civilian version, designed to be operated on public roads and for off-road operation, especially in rough terrain conditions. A big advantage of the TATRA PHOENIX range trucks is their reliability and efficiency in the off-road environment.

The new range of TATRA PHOENIX vehicles intended for defence and military segment is particularly suitable to be operated as a logistic and administrative support under tough terrain conditions.

It is still the same TATRA vehicle concept, i.e. a rigid backbone-tube frame and independently suspended half-axles, and its well-known advantages over competitors such as high off-road speed, driving comfort and vehicle stability. The suspension system is the same as of the T815-7 family of special military vehicles, therefore driving comfort and performance are at a comparable level.

SOLID 3D STRUCTURE FRAME
29,370 kg PAYLOAD
6×6 DRIVE

TATRA TAKES YOU FURTHER

tatratrucks.com

300 kW