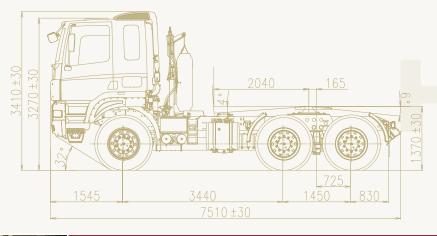

#### **DIMENSIONS**

| Overall width            | 2,550 mm        |
|--------------------------|-----------------|
| Wheel track - front/rear | 1,984/ 1,780 mm |
| Ground clearance         | 340 mm          |

#### **WEIGHTS**

| Curb weight                   | 11,630 kg   |
|-------------------------------|-------------|
| Fifth wheel load              | 29,370 kg   |
| Gross vehicle weight (max.)   | 41,000 kg   |
| Front axle capacity           | 9,000 kg    |
| Rear axles capacity           | 2×16,000 kg |
| Max. gross combination weight | 110,000 kg  |