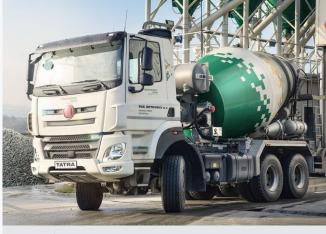

## **BAUMA 2016 & TATRA Off Road Show** April 11 – 17, 2016, Munich

TATRA TRUCKS would like to invite you for the presentation of the best all-wheel-drive trucks at the exhibition **BAUMA 2016**.

We are going to introduce in a world premiere the new TATRA PHOENIX Euro 6 with drive 10x10 as efficient and productive truck for your mining and earth-moving works with a brand new heated tipper. Another TATRA PHOENIX Euro 6 with 6x6 drive with LIEBHERR mixer HTM 604 you can see at our stand which will be located in hall **B4, stand No. 349.** 