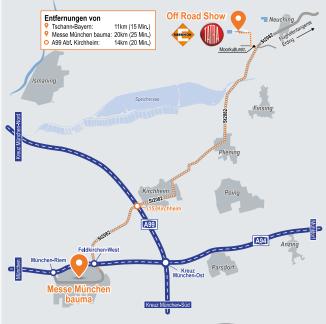

You have also a unique possibility to test our trucks in the real conditions during the exhibition. Visit our **TATRA Off Road Show** that is held in Kieswerke Ebenhöh, Werk Lüß, Moorkulturstr., 85467 Neuching where you have possibility to get experience with TATRA Dakar racing truck. Book your time for the race and register on-line at **www.eventassistent.de/tatra/bauma-en** You can get there on your own or we can offer a shuttle bus from the exhibition centre.