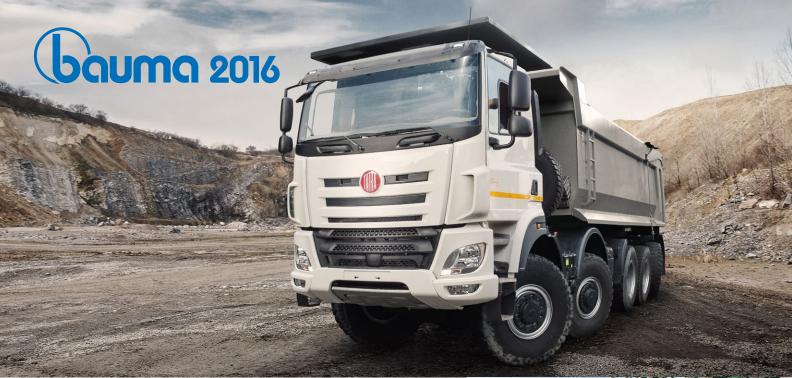

## **BAUMA 2016 & TATRA Off Road Show** April 11 – 17, 2016, Munich

TATRA TRUCKS would like to invite you for the presentation of the best all-wheel-drive trucks at the exhibition **BAUMA 2016**.

We are going to introduce in a world premiere the new TATRA PHOENIX Euro 6 with drive 10x10 as efficient and productive truck for your mining and earth-moving works with a brand new heated tipper. Another TATRA PHOENIX Euro 6 with 6x6 drive with LIEBHERR mixer HTM 604 you can see at our stand which will be located in hall **B4, stand No. 349.** 